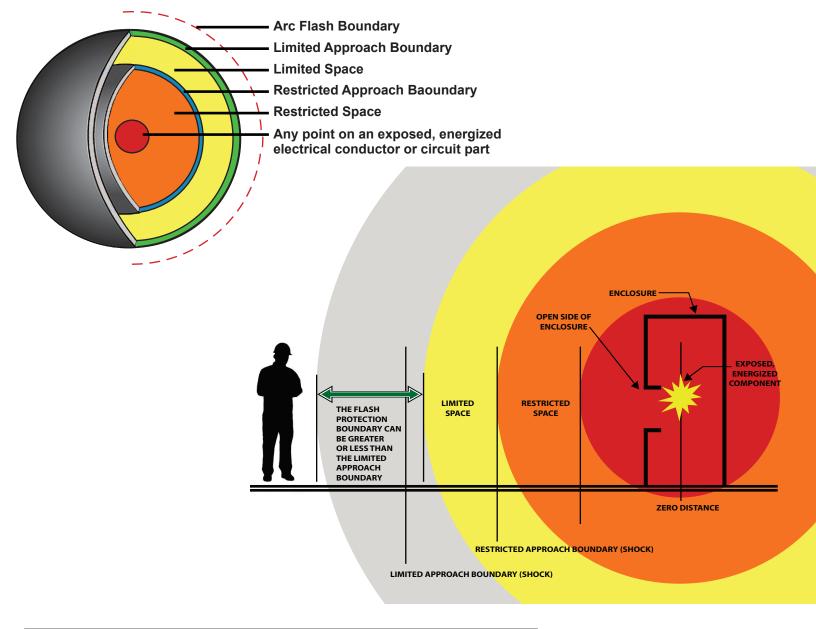

| (1)<br>Nominal System<br>Voltage Range,<br>Phase to Phase | (2)<br>Limited Approach<br>Boundary - Exposed<br>Movable Conductor |      | (3)<br>Limited Approach<br>Boundary - Exposed<br>Fixed Circuit Part |      | (4) Restricted Approach Boundary - Includes Inadvertent Movement Adder |         |
|-----------------------------------------------------------|--------------------------------------------------------------------|------|---------------------------------------------------------------------|------|------------------------------------------------------------------------|---------|
| Less than 50                                              | Not Specified                                                      |      | Not Specified                                                       |      | Not Specified                                                          |         |
| 50 to 150                                                 | 10ft 0in                                                           | 3.0m | 3ft 6in                                                             | 1.0m | Avoid C                                                                | Contact |
| 151 to 750                                                | 10ft 0in                                                           | 3.0m | 3ft 6in                                                             | 1.0m | 1ft 0in                                                                | 0.3m    |
| 751 to 15kV                                               | 10ft 0in                                                           | 3.0m | 5ft 0in                                                             | 1.5m | 2ft 2in                                                                | 0.7m    |

Approach boundaries are specified in NFPA 70E+ Table 130.4

| Hazard Risk<br>Category | Personal Pretective<br>Clothing                                                                | Personal Protective<br>Equipment                                   |
|-------------------------|------------------------------------------------------------------------------------------------|--------------------------------------------------------------------|
| 0                       | Non-Melting, Non-Flammable                                                                     | Safety Glasses                                                     |
| 1                       | FR Shirt and FR Pants or Coverall                                                              | Hard Hat, Safety Glasses, Insulating Glove                         |
| 2                       | Cotton Underwear Plus FR Shirt and FR Pants or Coverall                                        | Hard Hat, Safety Glasses, Insulating Glove                         |
| 3                       | Cotton Underwear Plus FR Shirt and FR Pants or Coverall                                        | Hard Hat, Flash Suit Hood and Hearing Protection, Insulating Glove |
| 4                       | Cotton Underwear FR Shirt and FR Pants or Coverall Plus<br>Double Lay Stitching Coat and Pants | Hard Hat, Flash Suit Hood and Hearing Protection, Insulating Glove |